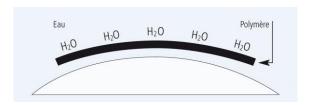

### «Solution R» Contopharma

Contopharma's 'Solution R' is a rinse-off and maintenance solution designed for semi-rigid aerosol and hard contact lenses. It keeps the lens in its hydrated and isotonic state and prevents the growth of infectious micro-organisms without the mucus-compatible preservative being clustered on the surface of the contact lenses. ions (eye redness), GPC (giant papillarA particular composition of combined polymers (anti-grease) makes the surface of the contact lens hydrophilic, which improves ease of use, facilitates cleaning (anti-aliasing) and largely prevents the accumulation of various deposits. The risk of secondary