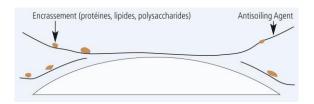

### «Solution R» Contopharma

Contopharma's 'Solution R' is a rinse-off and maintenance solution designed for semi-rigid aerosol and hard contact lenses. It keeps the lens in its hydrated and isotonic state and prevents the growth of infectious micro-organisms without the mucus-compatible preservative being clustered on the surface of the contact lenses. ions (eye redness), GPC (giant papillarA particular composition of combined polymers (anti-grease) makes the surface of the contact lens hydrophilic, which improves ease of use, facilitates cleaning (anti-aliasing) and largely prevents the accumulation of various deposits. The risk of secondary